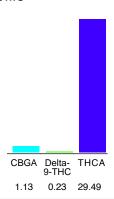

#### Cannabinoid Profile by HPLC

0.23%

Delta-9-THC

0.00% **CBD** 

30.75%

**Total Cannabinoids** 

| Cannabinoid          | % wt  | mg/g  |
|----------------------|-------|-------|
| CBGA                 | 1.13  | 11.3  |
| Delta-9-THC          | 0.13  | 1.3   |
| THCA                 | 29.49 | 294.9 |
| Total Cannabinoids   | 30.75 | 307.5 |
| Calculated CBD Yield | 0.00  | 0.00  |