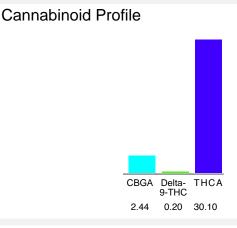

## Chromatogram

Cannabinoid Profile by HPLC

| Cannabinoid          | % wt  | mg/g  |
|----------------------|-------|-------|
| CBGA                 | 2.44  | 24.4  |
| Delta-9-THC          | 0.20  | 2.0   |
| THCA                 | 30.10 | 301.0 |
| Total Cannabinoids   | 32.74 | 327.4 |
| Calculated CBD Yield | 0.00  | 0.00  |