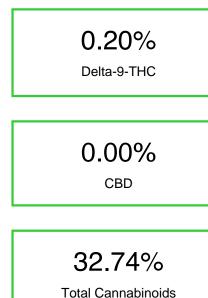

## Chromatogram

Cannabinoid Profile by HPLC

| Cannabinoid          | % wt  | mg/g  |
|----------------------|-------|-------|
| CBGA                 | 2.44  | 24.4  |
| Delta-9-THC          | 0.20  | 2.0   |
| THCA                 | 30.10 | 301.0 |
| Total Cannabinoids   | 32.74 | 327.4 |
| Calculated CBD Yield | 0.00  | 0.00  |