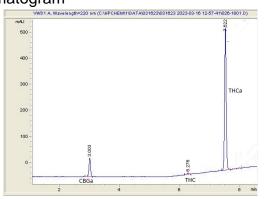

## Chromatogram

Cannabinoid Profile by HPLC

| Cannabinoid          | % wt  | mg/g  |
|----------------------|-------|-------|
| CBGA                 | 2.44  | 24.4  |
| Delta-9-THC          | 0.20  | 2.0   |
| THCA                 | 30.10 | 301.0 |
| Total Cannabinoids   | 32.74 | 327.4 |
| Calculated CBD Yield | 0.00  | 0.00  |